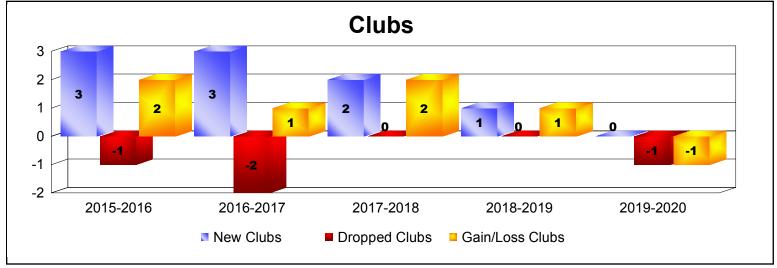

District LB 4

As of December 2019 Cumulative

| Year      | New<br>Clubs | Dropped<br>Clubs | Gain/<br>Loss<br>Clubs | New<br>Members | Charter<br>Members | Reinstate<br>Members | Transfer<br>Members | Total<br>Member<br>Added | Total<br>Members<br>Dropped | Gain/<br>Loss<br>Members |
|-----------|--------------|------------------|------------------------|----------------|--------------------|----------------------|---------------------|--------------------------|-----------------------------|--------------------------|
| 2015-2016 | 3            | -1               | 2                      | 201            | 76                 | 9                    | 9                   | 295                      | -214                        | 81                       |
| 2016-2017 | 3            | -2               | 1                      | 222            | 79                 | 9                    | 9                   | 319                      | -276                        | 43                       |
| 2017-2018 | 2            | 0                | 2                      | 264            | 54                 | 15                   | 6                   | 339                      | -191                        | 148                      |
| 2018-2019 | 1            | 0                | 1                      | 264            | 37                 | 10                   | 12                  | 323                      | -305                        | 18                       |
| 2019-2020 | 0            | -1               | -1                     | 60             | 1                  | 10                   | 8                   | 79                       | -203                        | -124                     |
| Average   | 2            | -1               | 1                      | 202            | 49                 | 11                   | 9                   | 271                      | -238                        | 33                       |