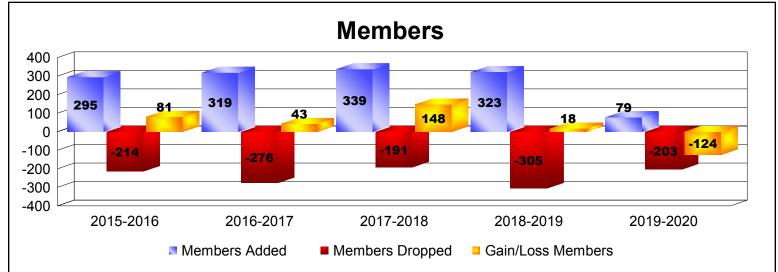

District LB 4

As of December 2019 Cumulative

| Year      | New<br>Clubs | Dropped<br>Clubs | Gain/<br>Loss<br>Clubs | New<br>Members | Charter<br>Members | Reinstate<br>Members | Transfer<br>Members | Total<br>Member<br>Added | Total<br>Members<br>Dropped | Gain/<br>Loss<br>Members |
|-----------|--------------|------------------|------------------------|----------------|--------------------|----------------------|---------------------|--------------------------|-----------------------------|--------------------------|
| 2015-2016 | 3            | -1               | 2                      | 201            | 76                 | 9                    | 9                   | 295                      | -214                        | 81                       |
| 2016-2017 | 3            | -2               | 1                      | 222            | 79                 | 9                    | 9                   | 319                      | -276                        | 43                       |
| 2017-2018 | 2            | 0                | 2                      | 264            | 54                 | 15                   | 6                   | 339                      | -191                        | 148                      |
| 2018-2019 | 1            | 0                | 1                      | 264            | 37                 | 10                   | 12                  | 323                      | -305                        | 18                       |
| 2019-2020 | 0            | -1               | -1                     | 60             | 1                  | 10                   | 8                   | 79                       | -203                        | -124                     |
| Average   | 2            | -1               | 1                      | 202            | 49                 | 11                   | 9                   | 271                      | -238                        | 33                       |